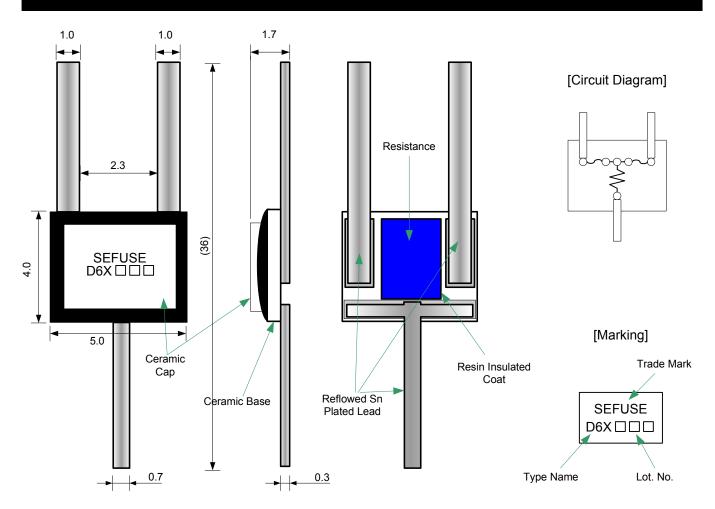

## **SEFUSE Type D6X Combined Thermal Fuse/Resistor**

## Ratings

| Type Name                      |                           | D6X                              |
|--------------------------------|---------------------------|----------------------------------|
| Standard<br>Ratings            | Rated Voltage             | DC 32V                           |
|                                | Rated Current             | 12A                              |
|                                | Rated Functioning Temp.   | 139°C                            |
|                                | Operating Temp. Tolerance | 136±3C°                          |
|                                | Holding Temp.             | 90°C                             |
|                                | Max. Temp. Limit          | 180°C                            |
|                                | Fuse Internal Resistance  | 3.0mΩ max                        |
| Self Operate Heater Resistance |                           | 50Ω ±30%                         |
| Safety Standard                |                           | UL 71747<br>VDE 677802-1171-0008 |

## **Features**

- One shot Operation. The D6X opens by thermal and/or I<sup>2</sup>R self-heating effects
- Only 1.7mm thick helps to minimise any extra height requirements
- Space saving design (fits neatly between FETs) requires minimal board space
- Ceramic construction ensures robustness and high sensitivity
- Low power consumption and fast operation